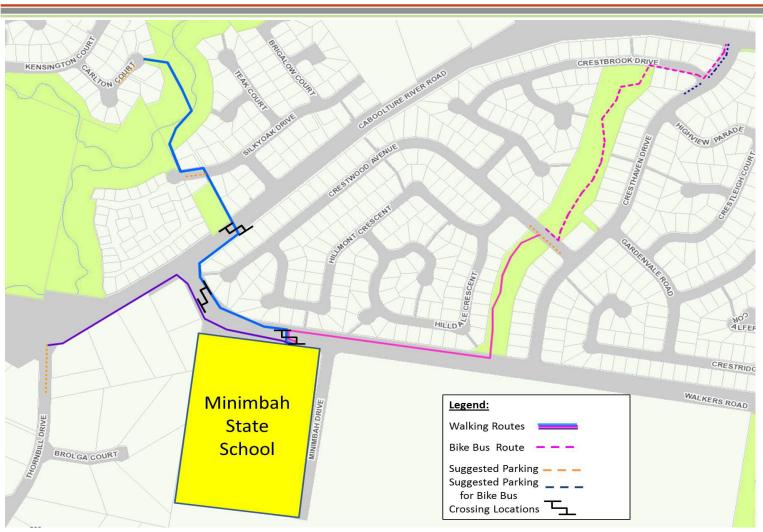

## **Minimbah State School**

Park, Walk 'n' Ride Map June 2014

Thornbill Drive 'JIVE'
500 metres

Estimated walking time 9 mins

Carlton Court 'SHUFFLE' 800 metres

**Estimated walking time 15 mins** 

Crestwood Ave 'EXPRESS'
612 metres
Estimated walking time 11 mins

Minimbah Bike Bus
1.16 km

\*Bike Bus route connects to Crestwood Ave 'EXPRESS'

The material presented in this document is distributed as an information source only. Information is provided solely on the basis that the reader will be responsible for their assessment of that information and that they will take reasonable steps verify all representations, statements, and information made. Moreton Bay Regional Council disclaims responsibility for all liability to any person using this information and for any loss or damage incurred as a result of a person's reliance upon material contained in this document.